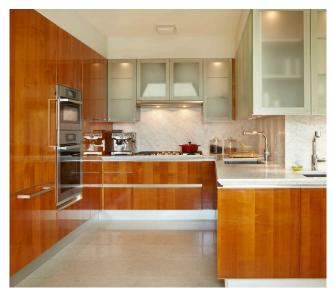

er floors. All apartments have access to open space. All penthouses have spectacular city views.

"Citizen" has achieved LEED Gold certification.

### **COMPLETION DATE**

4Q 2012

#### SIZE

55,000 SF, 16 Stories

#### **UNIT MIX**

29 studio, one, two & three bedroom units and full floor penthouses

#### **AMENITIES**

24 hour doorman, fitness room, tenant and bike storage.

#### **PROJECT TEAM**

| Architect         | BKSK                |
|-------------------|---------------------|
| Interior Design   | BKSK                |
| Contractor        | Triton Construction |
| Marketing & Sales | Corcoran Sunshine   |
| Lender            | Bank of New York    |
| Equity            | Family Office       |
|                   |                     |



# 124 WEST 23RD STREET

Interior Imagery