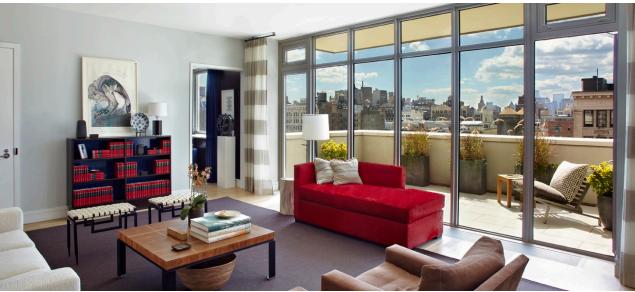

loors. All apartments have access to open space. All penthouses have spectacular city views.

"Citizen" has achieved LEED Gold certification.

### **COMPLETION DATE**

4Q 2012

#### SIZE

55,000 SF, 16 Stories

#### **UNIT MIX**

29 studio, one, two & three bedroom units and full floor penthouses

#### **AMENITIES**

24 hour doorman, fitness room, tenant and bike storage.

#### **PROJECT TEAM**

| Architect         | BKSK                |
|-------------------|---------------------|
| Interior Design   | BKSK                |
| Contractor        | Triton Construction |
| Marketing & Sales | Corcoran Sunshine   |
| Lender            | Bank of New York    |
| Equity            | Family Office       |
|                   |                     |



# 124 WEST 23RD STREET

Interior Imagery