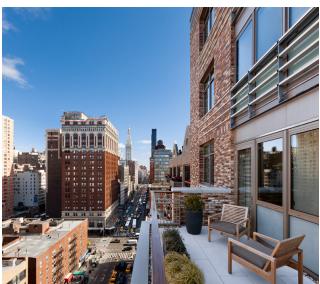

#### **DESCRIPTION**

"Citizen" is a new construction luxury condominium located in Chelsea, two blocks from Madison Square Park and two blocks from the Highline. The building offers a full range of unit types. The more efficient apartments are on the lower floors and the larger, higher-end residences are located on the upper floors. All apartments have access to open space. All penthouses have spectacular city views.

# 124 WEST 23RD STREET

Interior Imagery