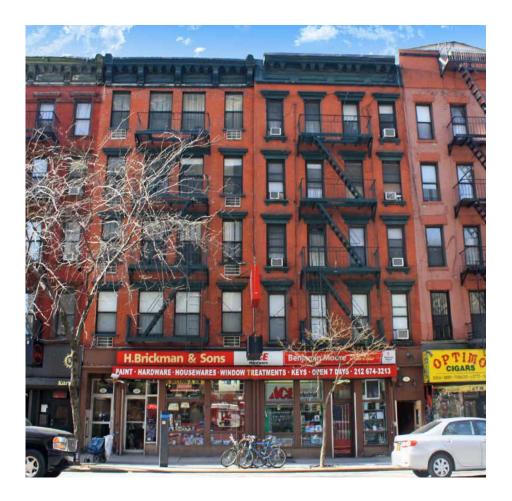

### LOCATION

53-55 First Avenue is located in the coveted East Village Neighborhood of Manhattan and is less than 1/10th of a mile from our existing properties at 50-58 East 3rd Street. Situated midblock on the west side of First Avenue between East 3rd and East 4th Streets, the buildings offer a combined 48 feet of frontage and benefit from the area's high foot traffic and excellent visibility

#### SIZE

18,240 GSF, two 5 story buildings

#### **UNIT MIX**

22 residential units, 1-4 bedrooms 1 commercial unit